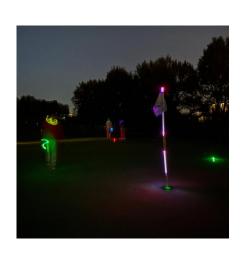

### Glow Golf October 14th

Play a customized World of Golf 9-hole course completely in the dark; the only lights on the course will be your glow in the dark golf ball, tee markers, and lighted flag sticks.