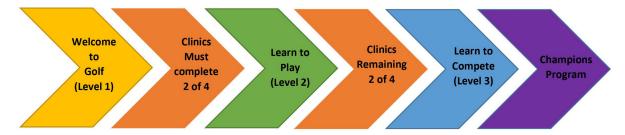

#### WHERE TO START?

At World of Golf there are two places to start

- 1. Private Lessons, in which you work one on one with an instructor to improve your swing
- 2.Group Lessons, in which you join a group of golfers of a similar ability to improve. Our programs have been meticulously restructured to promote early and ongoing success for each of our students. Each level builds on the last, encouraging reliable and steady improvement.

#### **WELCOME TO GOLF**

In Welcome to Golf we ensure that everyone starts their pathway with the basics soundly in check. You will learn (or re-enforce) basics of putting and full swing such as grip, stance, and posture; in a safe and fun environment

#### **LEARN TO PLAY**

In the preparatory program, you are prepared for success on the course. Participants continue to improve their putting and full swings; while learning about course etiquette and management.

#### **LEARN TO COMPETE**

This program is spent 100% on the golf course. In this program, you will play two – 9 hole rounds and begin to refine your golfing ability by going more in depth in what it takes to become a "successful" golfer.