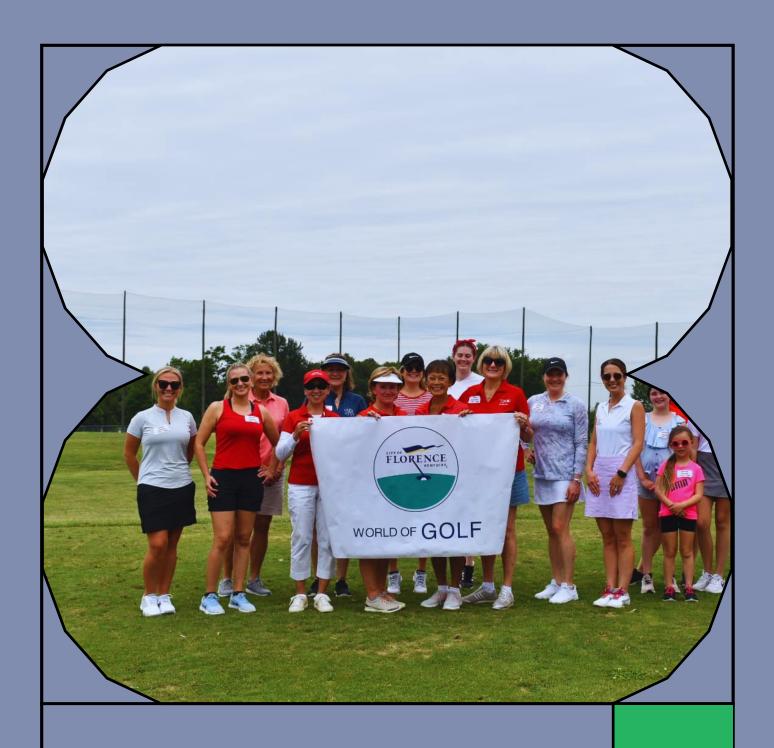

### Women's Golf Day June 7th

A one day event celebrating girls and women playing golf and learning the skills that last a lifetime.

The 4-hour experience allows a simple and accessible platform to support the continuation of golf no matter the skill level or interest.